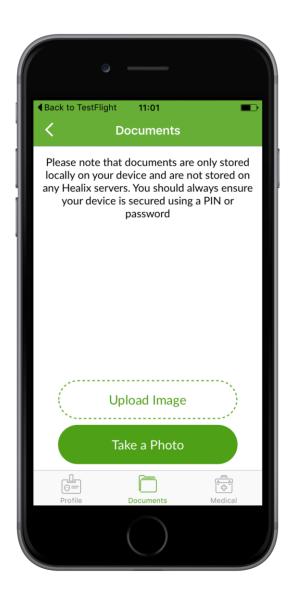

# TravelOracle<sup>7</sup>

The Medical section allows you to medical information which you might need during your travels, such as medical history and vaccination records.

All information is encrypted and stored locally on your device. If you uninstall the app it will be deleted. The Documents section is accessed via the Documents button in the Profile & Documents section.

This section allows you to take a photo and store it or choose one from your gallery. Everything that you store can be secured by a PIN, allowing you to store medical and travel documents securely on your device.