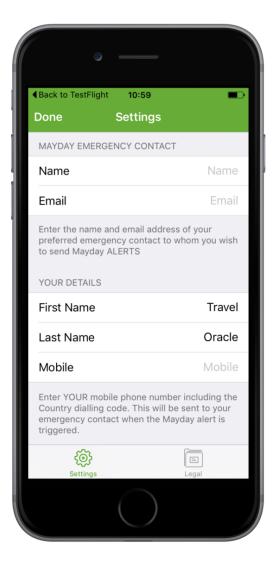

And finally the Emergency Assistance section can be accessed by sliding the bar at the bottom.

Further down the page you will find options to set a PIN number to ensure your information is kept secure.

This number is also used to deactivate a Mayday Alert.

Select which data you would like included in your Mayday Alert by moving the toggles. On the Settings screen enter your Mayday Emergency contact details for which the recipient of the Mayday Alert will receive an email notification with your location, images and audio.