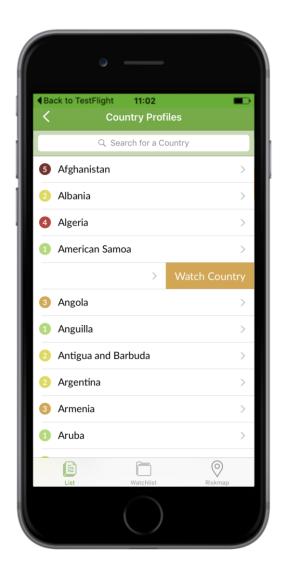

By clicking into a country you can see all of the recent alerts, and information on Travel Risks, Crime, Terrorism, Natural Disasters, Medical, Travel and Culture. The Country Profiles section includes a list of over 200 countries that Travel Oracle has information on; each has its own Risk Level ranging from 1 to 5.

- 1 = Minimal (Green)
- 2= Low (Yellow)
- 3= Moderate (Orange)
- 4 = High (Red)
- 5 = Extreme (Maroon)

By clicking on an alert on the map you view a short summary of the alert.

By clicking on this summary you will be taken to the full alert details.