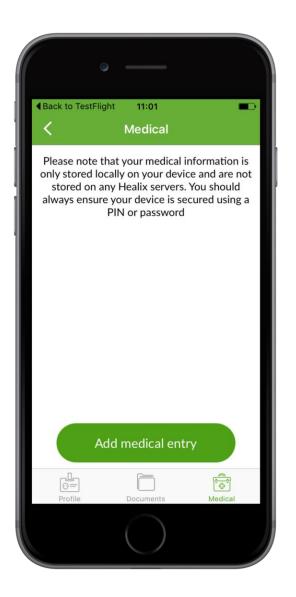

# TravelOracle<sup>7</sup>

The Medical section allows you to medical information which you might need during your travels, such as medical history and vaccination records.

All information is encrypted and stored locally on your device. If you uninstall the app it will be deleted. The Documents section is accessed via the Documents button in the Profile & Documents section.

This section allows you to take a photo and store it or choose one from your gallery. Everything that you store can be secured by a PIN, allowing you to store medical and travel documents securely on your device.