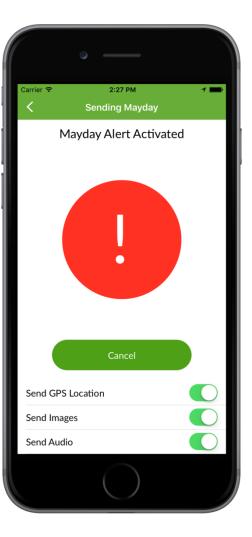

For emergency assistance, slide right and press 'Call Healix' to speak to the 24/7 assistance team.

To trigger a Mayday alert, select the 'Alert Emergency Contact' option to send the alert to your Mayday emergency contact.

Once a Mayday alert has been triggered a countdown will begin. You must enter your PIN to cancel the alert. You can choose to send your GPS location as well as images and audio files taken at the time of the alert.