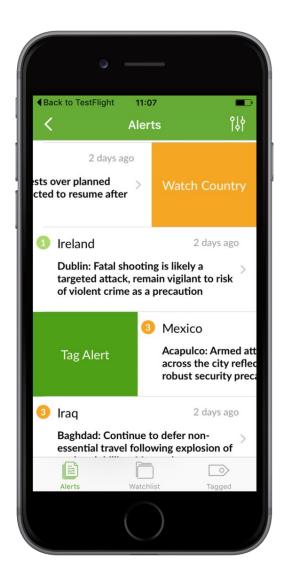

### TravelOracle<sup>7</sup>

The Alerts section provides a feed of News, Security and Health Alerts.

Each Alert is linked to the country of its origin and given a Risk rating from 1-4.

- 1 = Low (Green)
- 2= Medium (Yellow)
- 3= High (Orange)
- 4 = Extreme (Red)

A short summary of the alert is provided on the feed screen. By clicking on the alert you can see the full details and view the alert on the riskmap.

Watch Countries to receive notifications for that country to your device.

Tag Alerts to store the alert for later viewing in the tagged section.

You can also use the search bar at the top to find the country you are looking for. You can also watch countries on this list to receive their alerts as notifications.