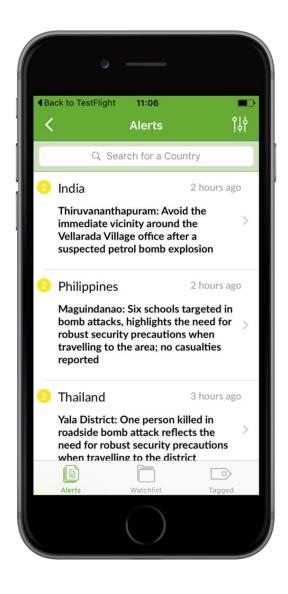

### TravelOracle<sup>7</sup>

The Alerts section provides a feed of News, Security and Health Alerts.

Each Alert is linked to the country of its origin and given a Risk rating from 1-4.

- 1 = Low (Green)
- 2= Medium (Yellow)
- 3= High (Orange)
- 4 = Extreme (Red)

A short summary of the alert is provided on the feed screen. By clicking on the alert you can see the full details and view the alert on the riskmap.

Watch Countries to receive notifications for that country to your device.

Tag Alerts to store the alert for later viewing in the tagged section.

You can also use the search bar at the top to find the country you are looking for. You can also watch countries on this list to receive their alerts as notifications.