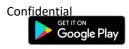

Tag Alerts to store the alert for later viewing in the tagged section.

You can also use the search bar at the top to find the country you are looking for. You can also watch countries on this list to receive their alerts as notifications.

By clicking into a country you can see all of the recent alerts, and information on Travel Risks, Crime, Terrorism, Natural Disasters, Medical, Travel and Culture. The Country Profiles section includes a list of over 200 countries that Travel Oracle has information on; each has its own Risk Level ranging from 1 to 5.