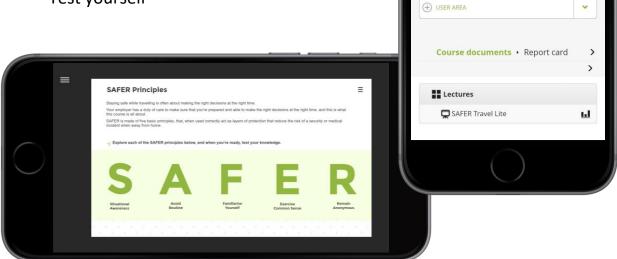

The pre-travel advice section provides useful information and tips for travelling to any country around the world.

Within this section you can access the SAFER Travel Lite eLearning course. It comprises of an interactive module and an incorporated test of scenariobased questions.

healix

0%

The course will prepare any traveller for their trip with topics including:

- SAFER travel
- Situational awareness
- Avoid routine
- Familiarise yourself
- Exercise common sense
- Remain anonymous
- When things go wrong
- Test yourself