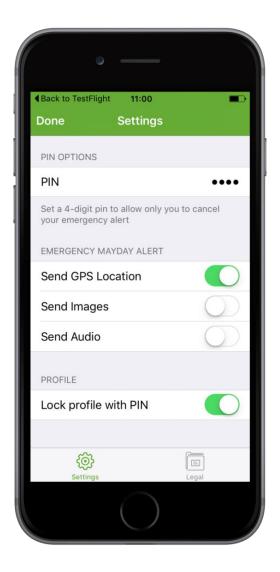

And finally the Emergency Assistance section can be accessed by sliding the bar at the bottom.

Further down the page you will find options to set a PIN number to ensure your information is kept secure.

This number is also used to deactivate a Mayday Alert.

Select which data you would like included in your Mayday Alert by moving the toggles. On the Settings screen enter your Mayday Emergency contact details for which the recipient of the Mayday Alert will receive an email notification with your location, images and audio.

Once a Mayday alert has been triggered a countdown will begin. You must enter your PIN to cancel the alert. You can choose to send your GPS location as well as images and audio files taken at the time of the alert.