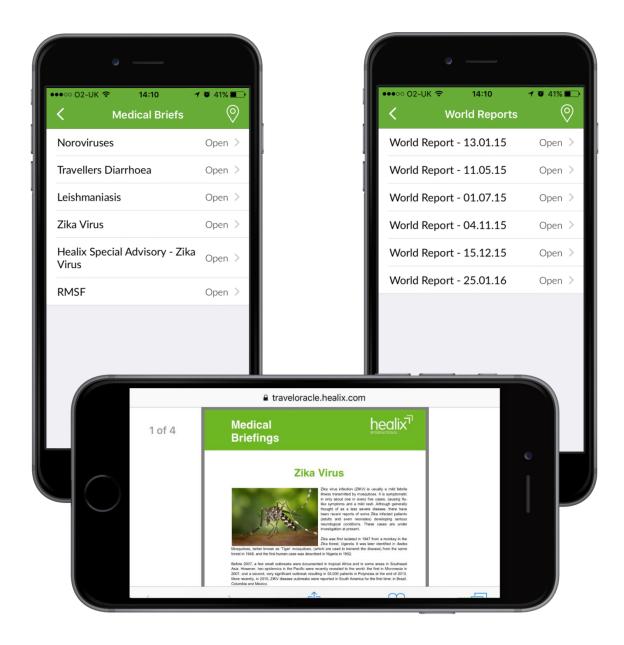

#### More features of the app include:

- Medical Briefings and World Reports.

These are written by our medical experts documenting information about diseases and outbreaks from around the world.