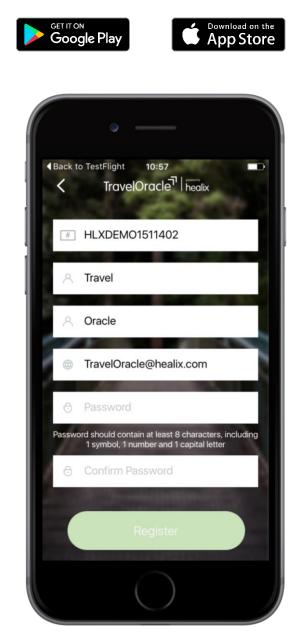

Register as a new user with the access code for your company:

#### EVE2204221

Your password must be:

- Between 8-20 characters
- Contain at least one upper and lower case letter
- At least one number and a character from the list below:

! @ # \$ % ^ & \* ( ) - + ? | = } { : ; " ,