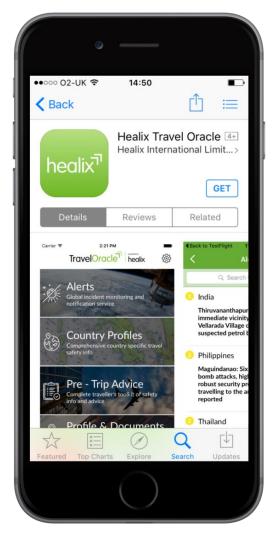

The Healix Travel Oracle App can be downloaded onto your smart phone from the Apple App store or Google Play store. Click the buttons below to download

Once you have completed registration or logged in successfully you will be brought to the menu screen.

From here you can view the four main sections:

- 1. Alerts
- 2. Country Profiles
- 3. Pre-Trip Advice
- 4. Profile & Documents

The Settings can be found by clicking the cog in the top right of the screen.