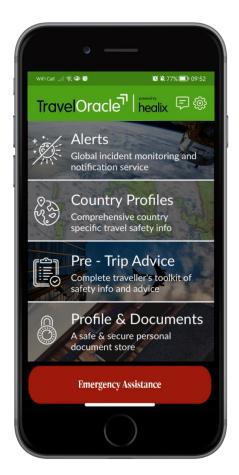

The Healix Travel Oracle App can be downloaded onto your smart phone from the Apple App store or Google Play store. Click the buttons below to download

Once you have completed registration or logged in successfully you will be brought to the menu screen.

From here you can view the four main sections:

- 1. Alerts
- 2. Country Profiles
- 3. Pre-Trip Advice
- 4. Profile & Documents

The Settings can be found by clicking the cog in the top right of the screen.

And finally the Emergency Assistance section can be accessed by sliding the bar at the bottom.

Further down the page you will find options to set a PIN number to ensure your information is kept secure.