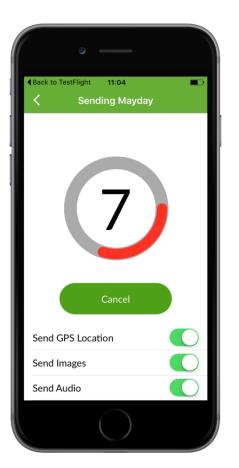

This number is also used to deactivate a Mayday Alert.

Select which data you would like included in your Mayday Alert by moving the toggles. On the Settings screen enter your Mayday Emergency contact details for which the recipient of the Mayday Alert will receive an email notification with your location, images and audio.

Once a Mayday alert has been triggered a countdown will begin. You must enter your PIN to cancel the alert. You can choose to send your GPS location as well as images and audio files taken at the time of the alert.