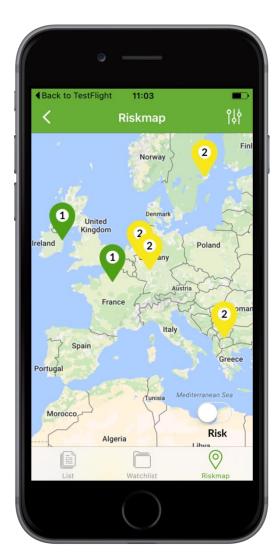

### TravelOracle<sup>7</sup>

The Alerts section provides a feed of News, Security and Health Alerts.

Each Alert is linked to the country of its origin and given a Risk rating from 1-4.

- 1 = Low (Green)
- 2= Medium (Yellow)
- 3= High (Orange)
- 4 = Extreme (Red)

A short summary of the alert is provided on the feed screen. By clicking on the alert you can see the full details and view the alert on the riskmap.

Watch Countries to receive notifications for that country to your device.

The Riskmap can be accessed from the country profiles page.

It provides a world map which shows all of the recent alerts, there location and individual risk rating.

The risk overlay can be toggled on or off with the switch at the bottom right. This overlays the map with the colour that corresponds to the countries risk level.