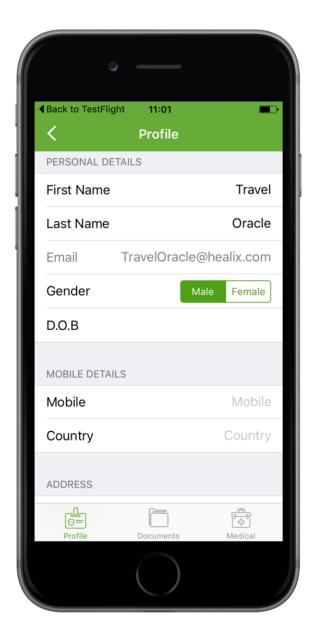

In the Profile & Documents section you can enter and store personal information and details which can be kept secure with your chosen PIN.

| Back to TestFlight | 11:01  Profile      |
|--------------------|---------------------|
| PERSONAL INFO      |                     |
| Alternate Email    | Alternate Email     |
| Nationality        | Nationality         |
| Language           | Language            |
| Height             | Height              |
| Weight             | Weight              |
| PASSPORT INFO      |                     |
| Country            | Country             |
| Passport Numb      | per Passport Number |
| ©=<br>Profile      | Documents Medical   |