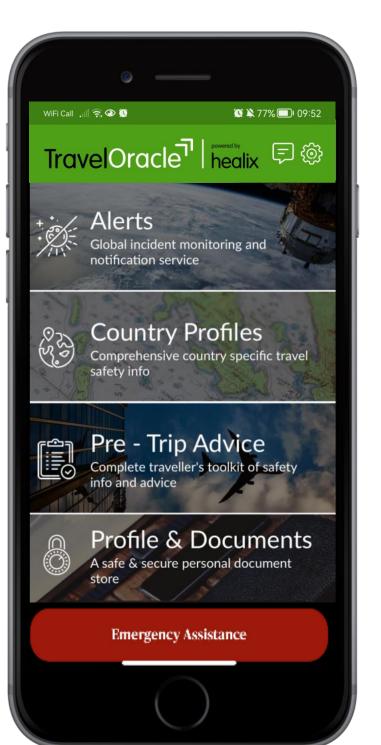

From here you can view the four main sections:

- 1. Alerts
- 2. Country Profiles
- 3. Pre-Trip Advice
- 4. Profile & Documents

The Settings can be found by clicking the cog in the top right of the screen.

And finally the Emergency Assistance section can be accessed by sliding the bar at the bottom.

Further down the page you will find options to set a PIN number to ensure your information is kept secure.