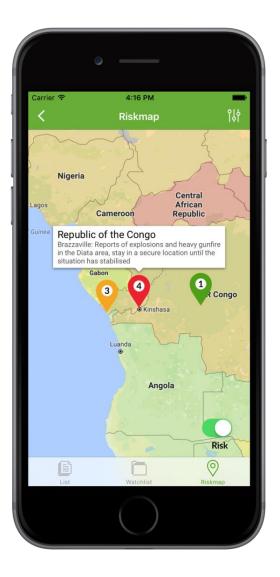

- 1 = Minimal (Green)
- 2= Low (Yellow)
- 3= Moderate (Orange)
- 4 = High (Red)
- 5 = Extreme (Maroon)

By clicking on an alert on the map you view a short summary of the alert.

By clicking on this summary you will be taken to the full alert details.

The Riskmap can be accessed from the country profiles page.

It provides a world map which shows all of the recent alerts, there location and individual risk rating.

The risk overlay can be toggled on or off with the switch at the bottom right. This overlays the map with the colour that corresponds to the countries risk level.