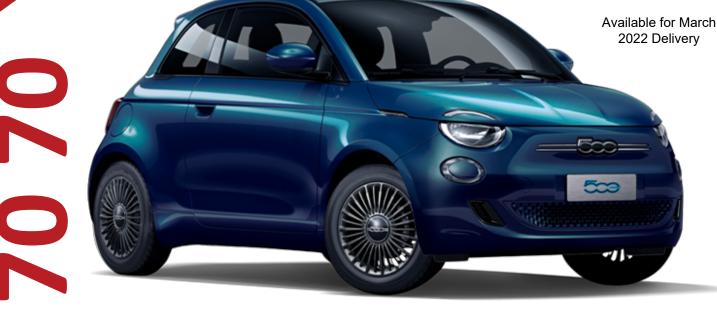

## **Exclusive Member Offer**

Fiat 500 Electric Icon 87kW Icon 42kWh 3dr HB Auto

£256.27 per month

£2306.43 initial rental (Incl. VAT)

Affinity Leasing 48 month personal contract hire agreement\* (PCH) based on a 9+47 payment profile with 6,000 mileage allowance per year (24,000 miles in total with excess mileage charged at 7.79ppm)

Alternative payment and mileage profiles available on request.

visit www.affinity4u.co.uk and login with code: "polfed"

This pipeline factory offer expires 31st December 2021, the above offer is based on a 48 month personal contract hire agreement (PCH) with 6,000 contracted mileage allowance per year (24,000 in total). Alternative payment profiles and full details are available on request. \*subject to terms and conditions and successful credit application. Image for illustration purposes only. Figures quoted include VAT.