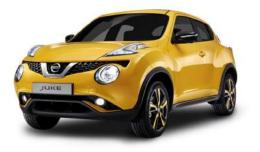

## Nissan Juke 1.5 DCi 110 N-Connecta

Registered March 2017, 17 Reg. £0 road tax. Delivery mileage only.

- 17" alloy wheels
- Nissan connect 5.8" touchscreen navigation and entertainment system
- Colour reversing camera
- Syntech sports seats
- Metallic paint-various colours available

YOU PAY: £13,299 | SAVE: £7,256