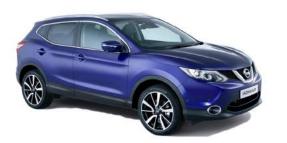

## Nissan Qashqai 1.5 DCI 110ps N-Vision

Registered March 2017, 17 Reg. £0 road tax. Delivery mileage only.

- 18" alloy wheels
- Panoramic roof
- Satellite navigation
- 360 camera
- Heated front seats
- Metallic paint-various colours available

YOU PAY: £18,995 | SAVE: £6,860

T: 01522 500055 W: motorsourcegroup.com

Price correct at time of print. Images for illustration only. Forces Cars Direct Limited T/A Motor Source is authorised and regulated by the Financial Conduct Authority (672273). We act as a credit broker not a lender. We can introduce you to a limited number of lenders who may be able to offer you finance facilities for your purchase. We will only introduce you to these lenders.