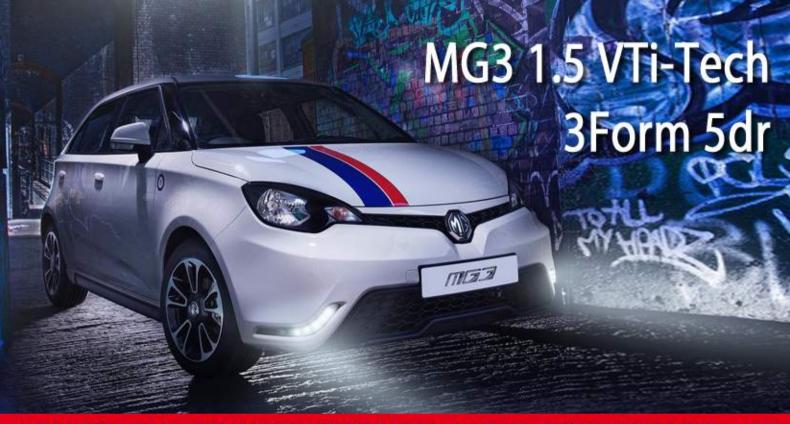

## NEW MG DISCOUNTS FOR SERVING & RETIRED POLICE

- Bluetooth phone integration system
- DAB digital radio
- Radio/CD + MP3 + Bluetooth device
- Steering wheel mounted audio controls
- ▶ Electronic air conditioning
- ▶ Sports seats
- ▶ Red stitching on steering wheel
- LED daytime running lights
- Chrome exhaust tailpipe
- Front sports grille
- Rear spoiler
- Body colour bumpers and door handles
- And more